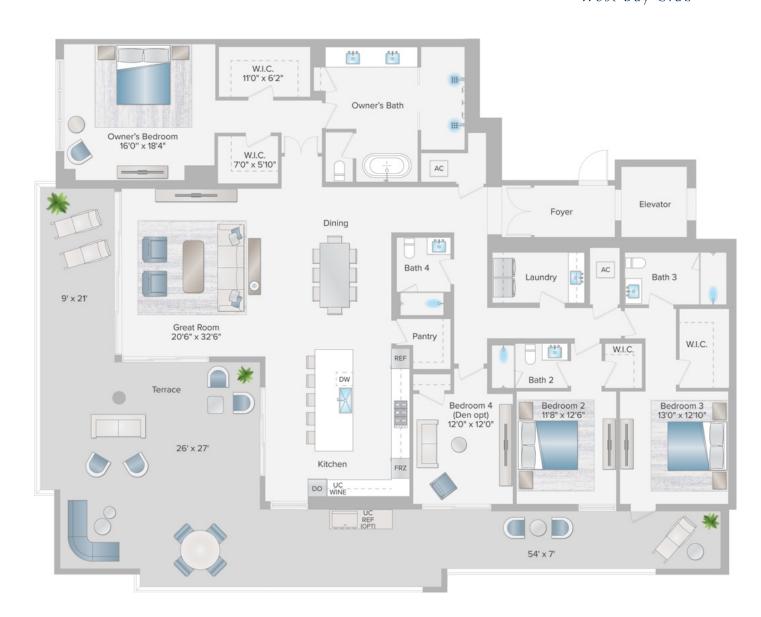

## RESIDENCE O1 LEVEL 6

## 4 BEDROOMS | 4 BATHROOMS

Interior 3,324 SQ FT

Exterior 1,327 SQ FT

Total Living Area 4,651 SQ FT

ORAL REPRESENTATIONS CANNOT BE RELIED UPON AS CORRECTLY STATING THE REPRESENTATIONS OF THE DEVELOPER TO A BUYER OR LESSEE. Stated interior square footage is measured to the exterior face of exterior walls and to the centerline of interior demising walls or to the exterior face of walls adjoining corridors or other common elements without excluding areas that may be occupied by columns or other structural components. This method of measurement varies from, and is larger than, the dimensions that would be determined by using the description and the definition of the Unit set of torth in the Declaration (which generally only includes the interior airspace between the perimeter walls and excludes structural components). For reference, the area of the unit, determined in accordance with the unit boundaries set in the Declaration is set forth in Exhibit "3" to the Declaration. All dimensions are approximate and may vary with actual construction. Note that the stated interior square footage includes a portion of the Unit which is a non-contiguous storage closet located in the core of the building which is not depicted herein. See Exhibit "2" to the Declaration and dimensions of the non-contiguous storage closet which is part of the Unit and included in the interior square footage described herein.