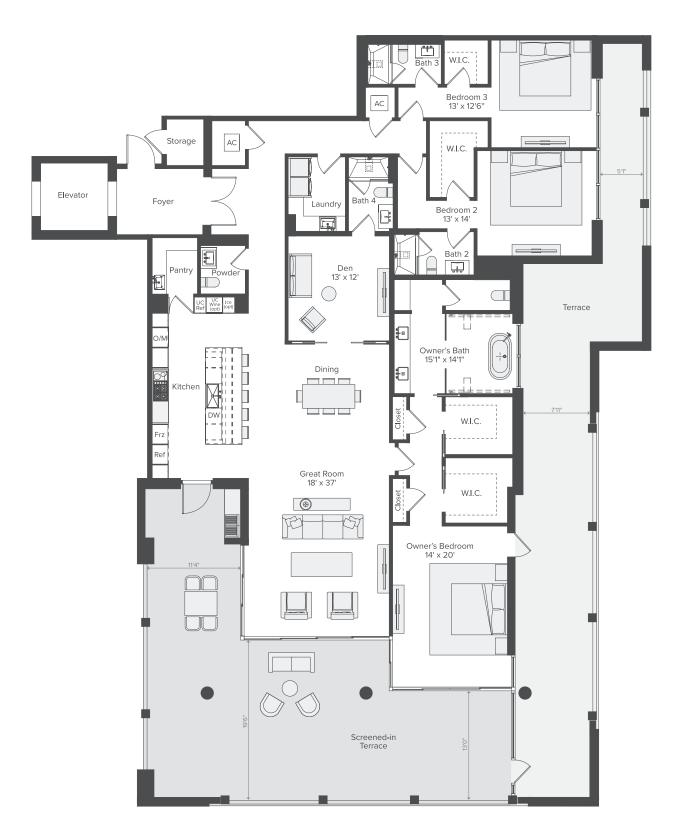

## RESIDENCE 04 LEVELS 2-7

## 4 BEDROOMS | 4 BATHROOMS | DEN

| Interior          | 3,250 SQ FT |
|-------------------|-------------|
| Terraces          | 1,890 SQ FT |
| Total Living Area | 5,140 SQ FT |

ORAL REPRESENTATIONS CANNOT BE RELIED UPON AS CORRECTLY STATING REPRESENTATIONS OF THE DOCUMENTS REQUIRED BY SECTION 718.503, FLORIDA STATUTES, TO BE FURNISHED BY A DEVELOPER TO A BUYER OR LESSEE. All artist's renderings are proposed concepts shown only for marketing purposes and are based upon current development plans, which are subject to change by the developer, West Bay Hill, LLC, which reserves the right to make changes at its sole discretion, without prior notice or approval of purchaser. This project has been filed in the state of Florida and no other state. This is not an offer to sell or solicitation of offers to buy the condominium units in states where such offer or solicitation cannot be made. These plans do not constitute an offer where prior registration or other qualification, the quoted square footage may vary by more than a nominal amount. The dimensions stated in this brochure are measured to the exterior boundaries of the exterior walls and the centerline of interior demising walls and all floor plans and development plans are subject to change.